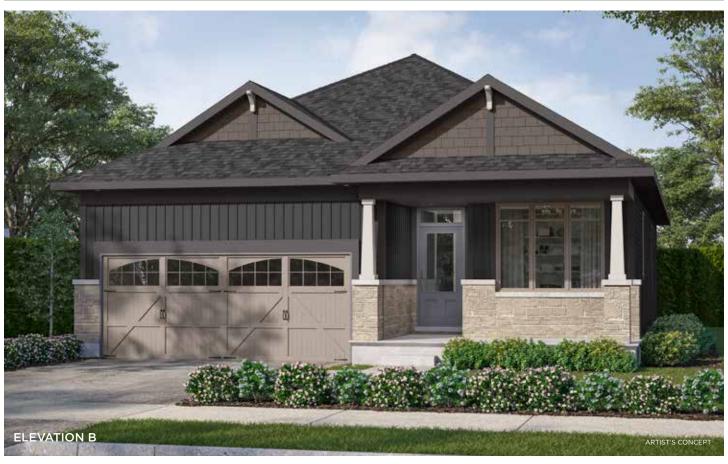

## THE DUMONT

3 BEDROOM ~ 1,685 SQ. FT.\*

ARTIST'S CONCEPT

## THE DUMONT~ 1,685 SQ. FT.\*

WITH OPTIONAL FINISHED BASEMENT REC. ROOM ~ 2,326 SQ. FT. WITH OPTIONAL FINISHED BASEMENT ~ 2,606 SQ. FT.

**ELEVATION B** 

**ELEVATION C** 

**ELEVATION F** 

**ELEVATION M** 

OPT. FINISHED