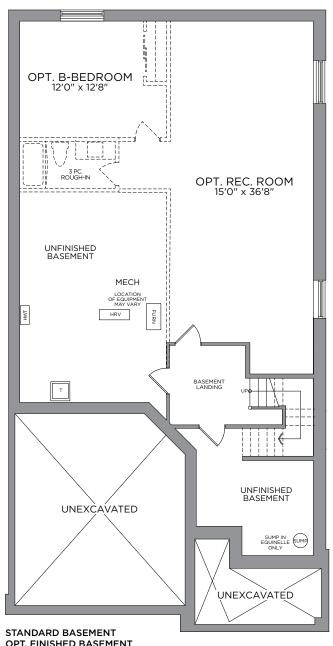

## THE DUMONT~ 1,685 SQ. FT.\*

WITH OPTIONAL FINISHED BASEMENT REC. ROOM ~ 2,326 SQ. FT. WITH OPTIONAL FINISHED BASEMENT ~ 2,606 SQ. FT.

**ELEVATION B** 

**ELEVATION C** 

**ELEVATION F** 

**ELEVATION M** 

OPT. FINISHED

BASEMENT BATHROOM

OPT. FINISHED BASEMENT REC. ROOM 714 SQ. FT.

OPT. FINISHED BASEMENT 994 SQ. FT.

<sup>\*</sup> Total square footage includes finished basement landing. Front window and porch sizing/locations vary based on elevations, see agent for detailed drawings.