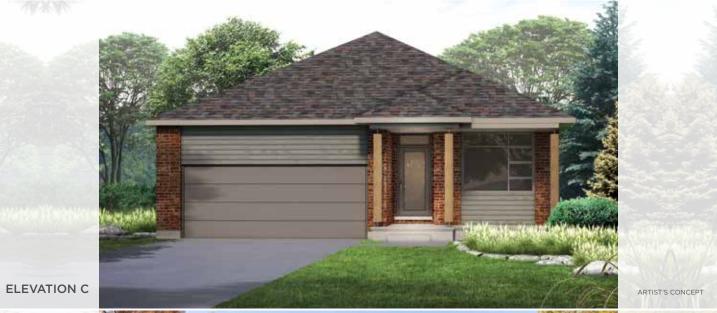

## THE DUMONT~ 1,685 SQ. FT.\*

WITH OPTIONAL FINISHED BASEMENT REC. ROOM ~ 2,326 SQ. FT. WITH OPTIONAL FINISHED BASEMENT ~ 2,606 SQ. FT.

**ELEVATION B** 

**ELEVATION C** 

**ELEVATION F** 

**ELEVATION M** 

OPT. FINISHED