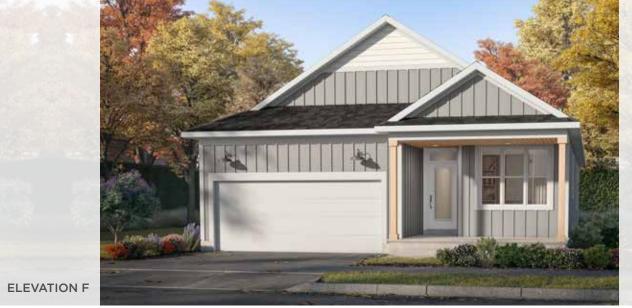

## THE DUMONT~ 1,685 SQ. FT.\*

WITH OPTIONAL FINISHED BASEMENT REC. ROOM ~ 2,326 SQ. FT. WITH OPTIONAL FINISHED BASEMENT ~ 2,606 SQ. FT.

**ELEVATION B** 

**ELEVATION C** 

**ELEVATION F** 

**ELEVATION M** 

OPT. FINISHED