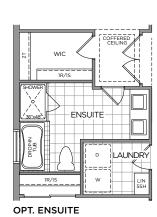

BASEMENT BATHROOM

OPT. FINISHED BASEMENT REC. ROOM 714 SQ. FT.

OPT. FINISHED BASEMENT 994 SQ. FT.

<sup>\*</sup> Total square footage includes finished basement landing. Front window and porch sizing/locations vary based on elevations, see agent for detailed drawings.