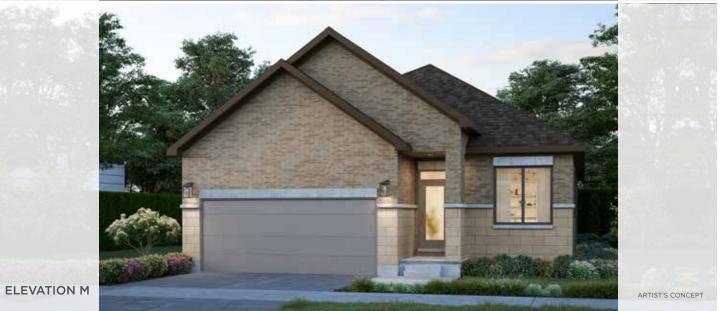

## THE DUMONT~ 1,685 SQ. FT.\*

WITH OPTIONAL FINISHED BASEMENT REC. ROOM ~ 2,326 SQ. FT. WITH OPTIONAL FINISHED BASEMENT ~ 2,606 SQ. FT.

**ELEVATION B** 

**ELEVATION C** 

**ELEVATION F** 

**ELEVATION M** 

OPT. FINISHED