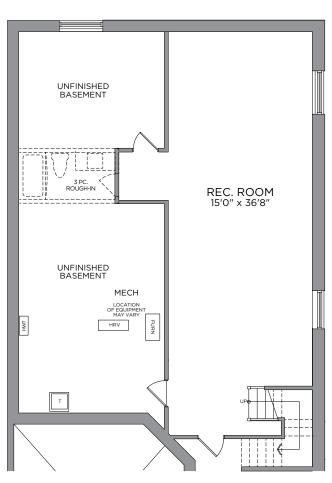

## THE DUMONT~ 1,685 SQ. FT.\*

WITH OPTIONAL FINISHED BASEMENT REC. ROOM ~ 2,326 SQ. FT. WITH OPTIONAL FINISHED BASEMENT ~ 2,606 SQ. FT.

**ELEVATION B** 

**ELEVATION C** 

**ELEVATION F** 

**ELEVATION M** 

OPT. FINISHED

BASEMENT BATHROOM

OPT. FINISHED BASEMENT REC. ROOM 714 SQ. FT.

OPT. FINISHED BASEMENT 994 SQ. FT.

<sup>\*</sup> Total square footage includes finished basement landing. Front window and porch sizing/locations vary based on elevations, see agent for detailed drawings.