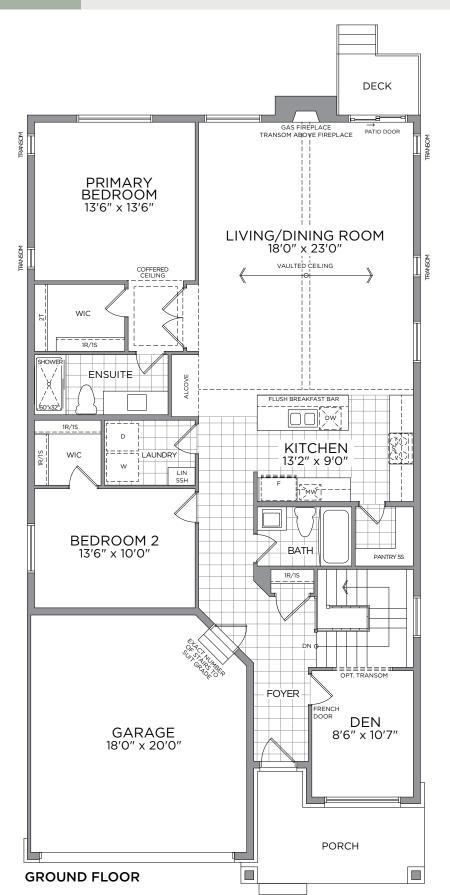

## THE DUMONT~ 1,685 SQ. FT.\*

WITH OPTIONAL FINISHED BASEMENT REC. ROOM ~ 2,326 SQ. FT. WITH OPTIONAL FINISHED BASEMENT ~ 2,606 SQ. FT.

**ELEVATION B** 

**ELEVATION C** 

**ELEVATION F** 

**ELEVATION M** 

OPT. FINISHED

BASEMENT BATHROOM

OPT. FINISHED BASEMENT REC. ROOM 714 SQ. FT.

OPT. FINISHED BASEMENT 994 SQ. FT.

<sup>\*</sup> Total square footage includes finished basement landing. Front window and porch sizing/locations vary based on elevations, see agent for detailed drawings.