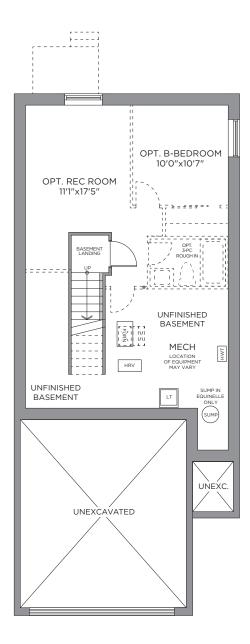

STANDARD BASEMENT PLAN OPT. FINISHED BASEMENT 480 SQ. FT.

BASEMENT

OPT. FINISHED BASEMENT **FAMILY ROOM** 431 SQ. FT.

2024-05-06 9:38 AM

\*Front window and porch sizing/locations vary based on elevations, see agent for detailed drawings. \*\* Sump pump is for eQuinelle only. Prices, dimensions and specifications are subject to change without notice. All renderings are artist's concept. E. & O.E. May 2024.