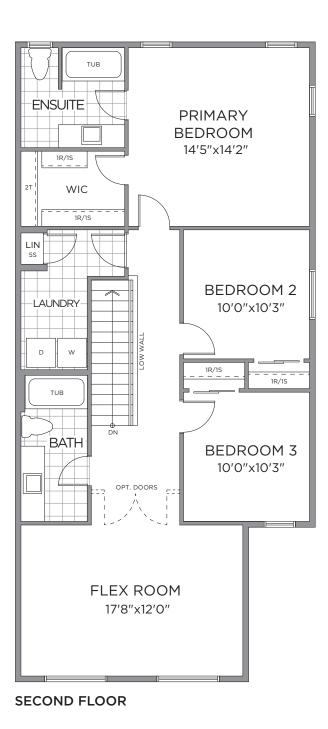

## THE PAISLEY ~ 2,023 SQ. FT.

WITH OPTIONAL FINISHED BASEMENT ~ 2,503 SQ. FT.

**ELEVATION B** 

ELEVATION C

ELEVATION M

**ELEVATION F** 

**GROUND FLOOR** 

W/ OPT. 4 BEDROOM