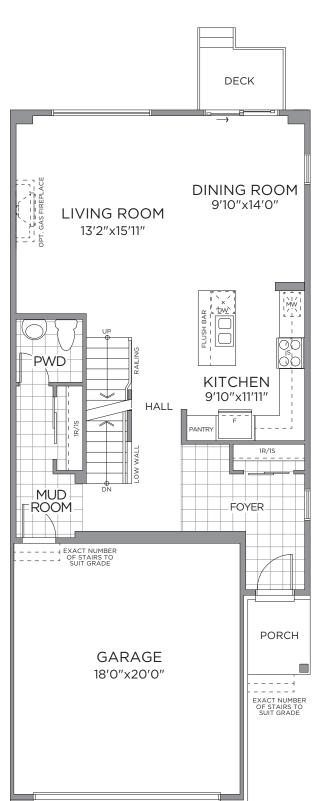

## THE PAISLEY ~ 2,023 SQ. FT.

WITH OPTIONAL FINISHED BASEMENT ~ 2,503 SQ. FT.

**ELEVATION B** 

ELEVATION C

ELEVATION M

**ELEVATION F** 

**GROUND FLOOR** 

W/ OPT. 4 BEDROOM