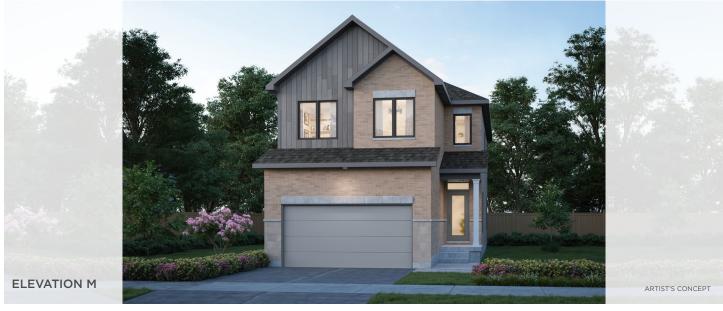

## THE PAISLEY ~ 2,023 SQ. FT.

WITH OPTIONAL FINISHED BASEMENT ~ 2,503 SQ. FT.

**ELEVATION B** 

ELEVATION C

ELEVATION M

**ELEVATION F** 

**GROUND FLOOR** 

W/ OPT. 4 BEDROOM