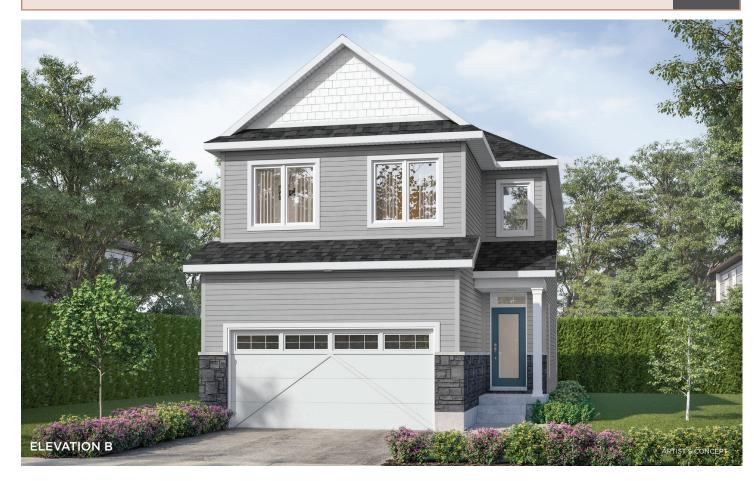

## THE PAISLEY ~ 2,023 SQ. FT.

WITH OPTIONAL FINISHED BASEMENT ~ 2,503 SQ. FT.

**ELEVATION B** 

ELEVATION C

ELEVATION M

**ELEVATION F** 

**GROUND FLOOR** 

W/ OPT. 4 BEDROOM