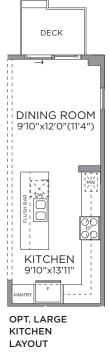

## THE PAISLEY ~ 2,023 SQ. FT.

WITH OPTIONAL FINISHED BASEMENT ~ 2,503 SQ. FT.

**ELEVATION B** 

ELEVATION C

ELEVATION M

**ELEVATION F** 

**GROUND FLOOR** 

W/ OPT. 4 BEDROOM