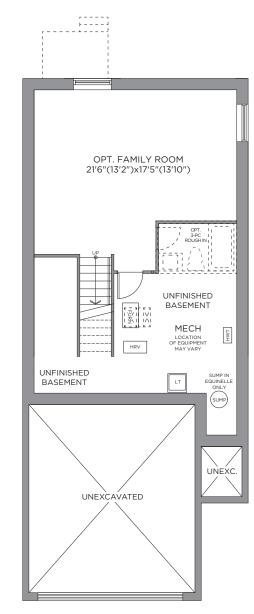

STANDARD BASEMENT PLAN OPT. FINISHED BASEMENT 480 SQ. FT.

BASEMENT

OPT. FINISHED BASEMENT **FAMILY ROOM** 431 SQ. FT.

2024-05-06 9:38 AM

\*Front window and porch sizing/locations vary based on elevations, see agent for detailed drawings. \*\* Sump pump is for eQuinelle only. Prices, dimensions and specifications are subject to change without notice. All renderings are artist's concept. E. & O.E. May 2024.