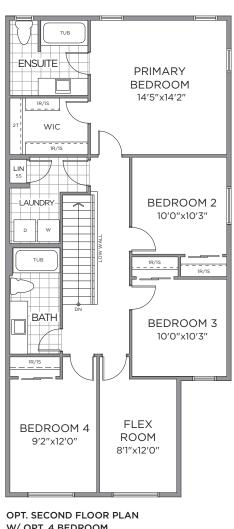

## THE PAISLEY ~ 2,023 SQ. FT.

WITH OPTIONAL FINISHED BASEMENT ~ 2,503 SQ. FT.

**ELEVATION B** 

ELEVATION C

ELEVATION M

**ELEVATION F** 

**GROUND FLOOR** 

W/ OPT. 4 BEDROOM