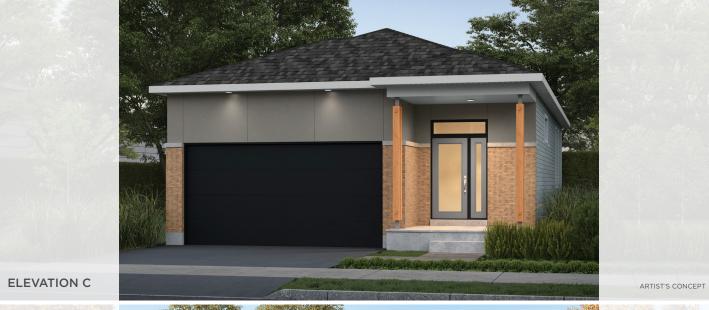

## THE LEAH ~ 1,268 SQ. FT.

WITH OPTIONAL FINISHED BASEMENT ~ 2,116 SQ. FT.

ELEV. B

**ELEVATION B** 

ELEVATION C

ELEVATION F

**ELEVATION M** 

OPT. FINISHED BASEMENT FINISHED AREA 848 SQ. FT.