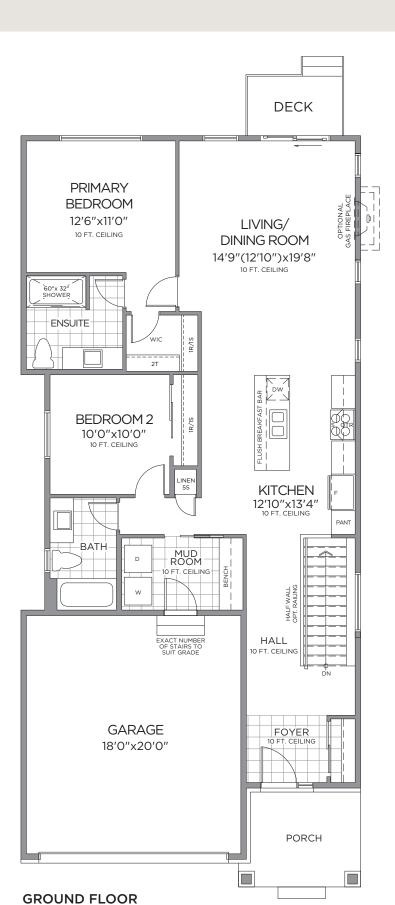

## THE LEAH

2 BEDROOM ~ 1,268 SQ. FT.

## THE LEAH

2 BEDROOM ~ 1,268 SQ. FT.

**e** Homes

EQHO-MUL-P-FPI-35\_37FT-13DEC2022-F.indd 1-2

## THE LEAH ~ 1,268 SQ. FT.

WITH OPTIONAL FINISHED BASEMENT ~ 2,116 SQ. FT.

ELEV. B

**ELEVATION B** 

ELEVATION C

ELEVATION F

**ELEVATION M** 

OPT. FINISHED BASEMENT FINISHED AREA 848 SQ. FT.