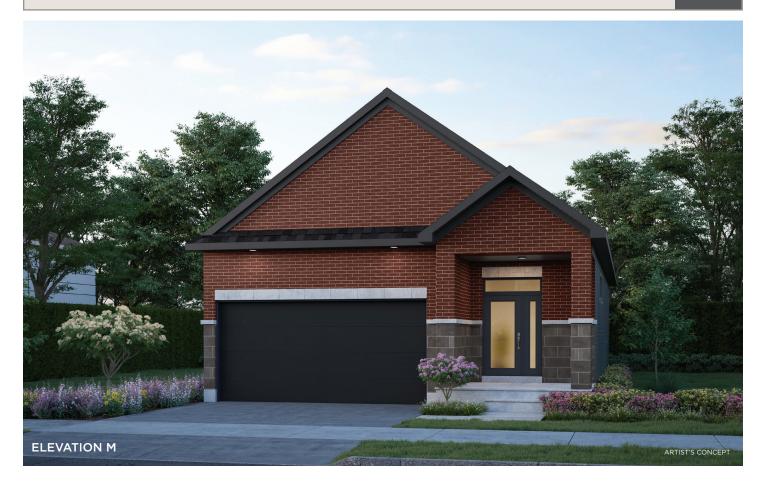

## THE LEAH ~ 1,268 SQ. FT.

WITH OPTIONAL FINISHED BASEMENT ~ 2,116 SQ. FT.

ELEV. B

**ELEVATION B** 

ELEVATION C

ELEVATION F

**ELEVATION M** 

OPT. FINISHED BASEMENT FINISHED AREA 848 SQ. FT.