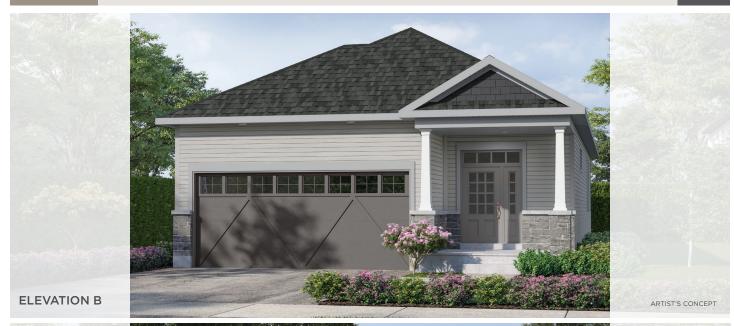

## THE LEAH ~ 1,268 SQ. FT.

WITH OPTIONAL FINISHED BASEMENT ~ 2,116 SQ. FT.

ELEV. B

**ELEVATION B** 

ELEVATION C

ELEVATION F

**ELEVATION M** 

OPT. FINISHED BASEMENT FINISHED AREA 848 SQ. FT.