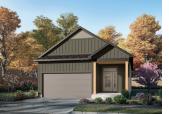

## THE LEAH ~ 1,268 SQ. FT.

WITH OPTIONAL FINISHED BASEMENT ~ 2,116 SQ. FT.

ELEV. B

**ELEVATION B** 

ELEVATION C

ELEVATION F

**ELEVATION M** 

OPT. FINISHED BASEMENT FINISHED AREA 848 SQ. FT.