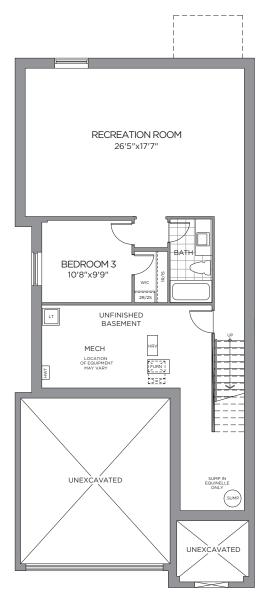

## THE LEAH ~ 1,268 SQ. FT.

WITH OPTIONAL FINISHED BASEMENT ~ 2,116 SQ. FT.

ELEV. B

**ELEVATION B** 

ELEVATION C

ELEVATION F

**ELEVATION M** 

OPT. FINISHED BASEMENT FINISHED AREA 848 SQ. FT.

\*Front window and porch sizing/locations vary based on elevations, see agent for detailed drawings. \*\* Sump pump is for eQuinelle only.

Prices, dimensions and specifications are subject to change without notice. All renderings are artist's concept. E. & O.E. December 2022