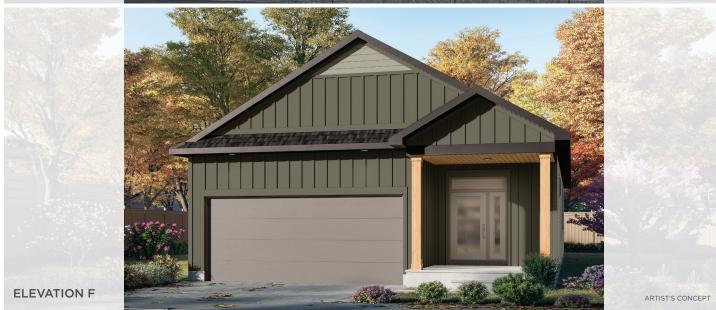

## THE LEAH ~ 1,268 SQ. FT.

WITH OPTIONAL FINISHED BASEMENT ~ 2,116 SQ. FT.

ELEV. B

**ELEVATION B** 

ELEVATION C

ELEVATION F

**ELEVATION M** 

OPT. FINISHED BASEMENT FINISHED AREA 848 SQ. FT.