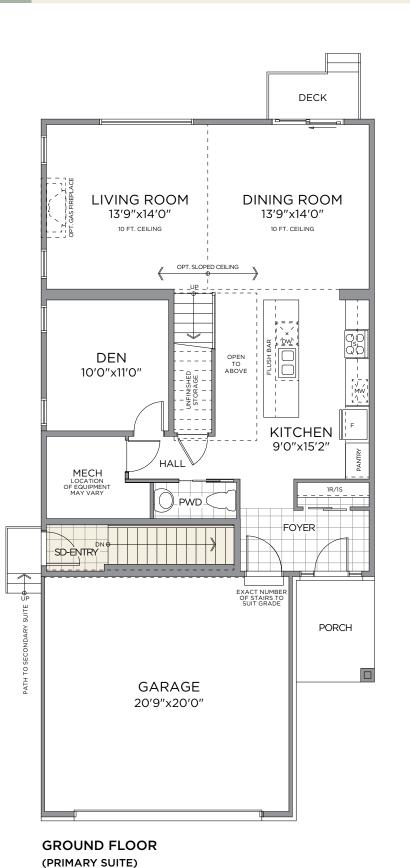

### THE KINBURN ~ 3,219 SQ. FT.

2,172 SQ. FT. PRIMARY SUITE PLUS 1,047 SQ. FT. SECONDARY SUITE

### THE KINBURN ~ 3,219 SQ. FT.

4 BEDROOM 2,172 SQ. FT. PRIMARY SUITE PLUS 2 BEDROOM 1,047 SQ. FT. SECONDARY SUITE

See agent for confirmation of what lots can accommodate The Kinburn

**ELEVATION B** 

**ELEVATION M** 