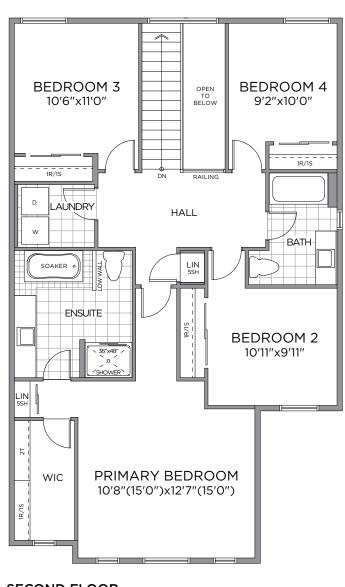

#### **LEGEND**

PRIMARY SUITE SECONDARY SUITE

SECOND FLOOR (PRIMARY SUITE)

STANDARD BASEMENT PLAN

(SECONDARY SUITE)