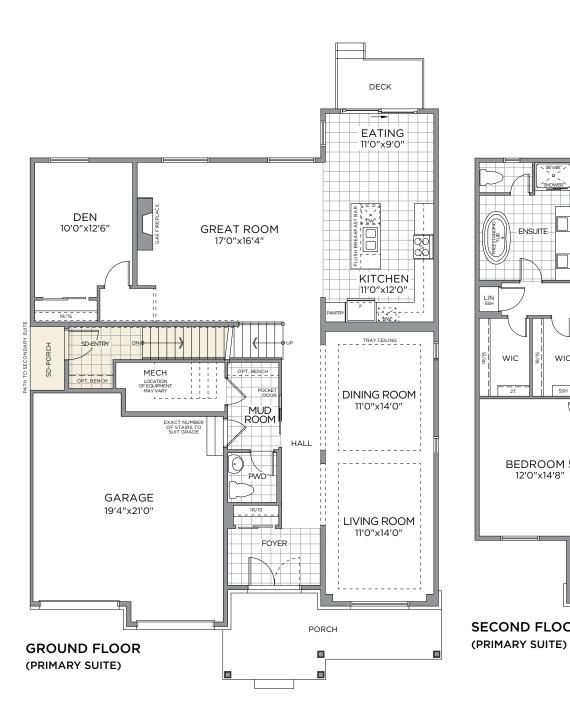

#### THE EDWARDS ~ 4,657 SQ. FT.

3,313 SQ. FT. PRIMARY SUITE PLUS 1,344 SQ. FT. SECONDARY SUITE

### THE EDWARDS ~ 4,657 SQ. FT.

3,313 SQ. FT. PRIMARY SUITE PLUS 1,344 SQ. FT. SECONDARY SUITE

### THE EDWARDS ~ 4,657 SQ. FT.

5 BEDROOM 3,313 SQ. FT. PRIMARY SUITE PLUS 2 BEDROOM 1,344 SQ. FT. SECONDARY SUITE

See agent for confirmation of what lots can accommodate The Edwards

**ELEVATION B** 

ELEVATION M