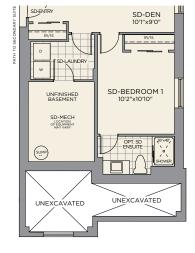

### THE EDWARDS ~ 4,657 SQ. FT.

5 BEDROOM 3,313 SQ. FT. PRIMARY SUITE PLUS 2 BEDROOM 1,344 SQ. FT. SECONDARY SUITE

See agent for confirmation of what lots can accommodate The Edwards

**ELEVATION B** 

ELEVATION M

#### **LEGEND**

PRIMARY SUITE
SECONDARY SUITE

OPT. FIRE RATED DOOR BETWEEN SUITES

OPT. ENSUITE (SECONDARY SUITE)