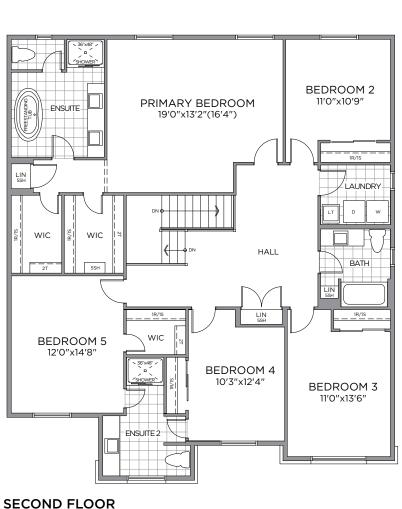

#### THE EDWARDS ~ 4,657 SQ. FT.

3,313 SQ. FT. PRIMARY SUITE PLUS 1,344 SQ. FT. SECONDARY SUITE

### THE EDWARDS ~ 4,657 SQ. FT.

3,313 SQ. FT. PRIMARY SUITE PLUS 1,344 SQ. FT. SECONDARY SUITE

### THE EDWARDS ~ 4,657 SQ. FT.

5 BEDROOM 3,313 SQ. FT. PRIMARY SUITE PLUS 2 BEDROOM 1,344 SQ. FT. SECONDARY SUITE

See agent for confirmation of what lots can accommodate The Edwards

**ELEVATION B** 

ELEVATION M