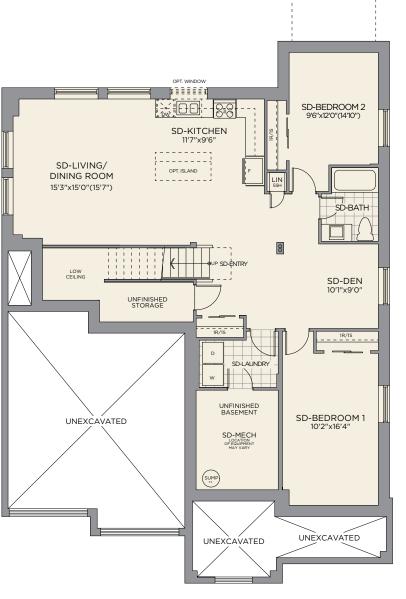

#### THE EDWARDS ~ 4,657 SQ. FT.

3,313 SQ. FT. PRIMARY SUITE PLUS 1,344 SQ. FT. SECONDARY SUITE

### THE EDWARDS ~ 4,657 SQ. FT.

3,313 SQ. FT. PRIMARY SUITE PLUS 1,344 SQ. FT. SECONDARY SUITE

### THE EDWARDS ~ 4,657 SQ. FT.

5 BEDROOM 3,313 SQ. FT. PRIMARY SUITE PLUS 2 BEDROOM 1,344 SQ. FT. SECONDARY SUITE

See agent for confirmation of what lots can accommodate The Edwards

**ELEVATION B** 

ELEVATION M