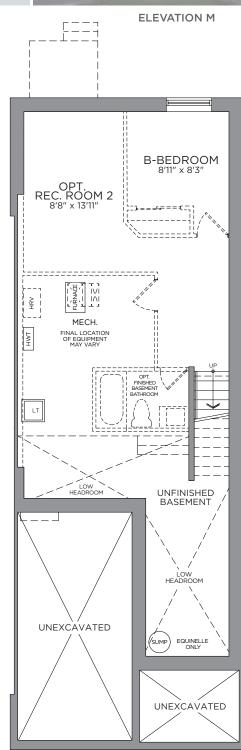

## OPT. SECOND FLOOR

 When selecting "Optional Second Floor Plan" the dining room open to above is closed off for bedroom 4

STANDARD BASEMENT OPT. FINISHED BASEMENT REC. ROOM 379 SQ. FT.

STANDARD BASEMENT OPT. FINISHED BASEMENT BEDROOM & REC. ROOM 2 379 SQ. FT.