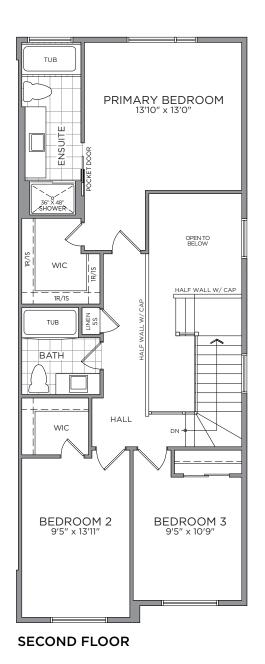

## THE NOVA

3/4 BEDROOM ~ 1,781/1,877 SQ. FT.

## THE NOVA ~ 1,781/1,877 SQ. FT.

2,160 SQ. FT. with Optional Finished Basement Recreation Room ~ 2,256 SQ. FT. with Optional Second Floor & Finished Basement Recreational Room 2 ~ 2,160 SQ. FT. with Optional Finished Basement Bedroom & Recreational Room 2 ~ 2,256 SQ. FT. with Optional Second Floor & Finished Basement Bedroom & Recreational Room 2