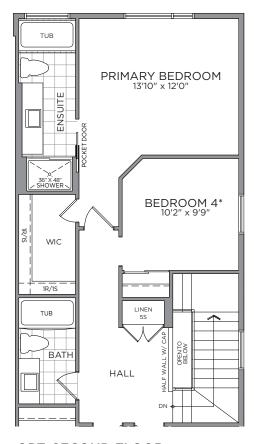

## OPT. SECOND FLOOR

 When selecting "Optional Second Floor Plan" the dining room open to above is closed off for bedroom 4

STANDARD BASEMENT OPT. FINISHED BASEMENT REC. ROOM 379 SQ. FT.

STANDARD BASEMENT OPT. FINISHED BASEMENT BEDROOM & REC. ROOM 2 379 SQ. FT.