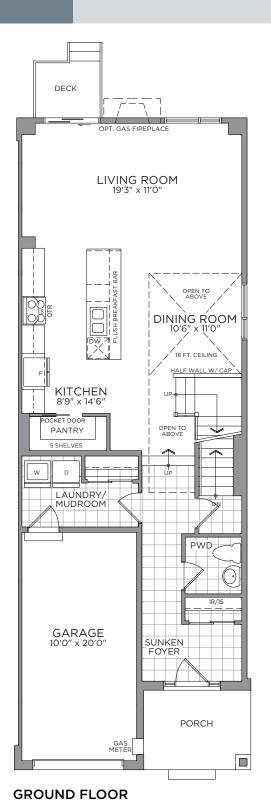

## OPT. SECOND FLOOR

 When selecting "Optional Second Floor Plan" the dining room open to above is closed off for bedroom 4

STANDARD BASEMENT OPT. FINISHED BASEMENT REC. ROOM 379 SQ. FT.

STANDARD BASEMENT OPT. FINISHED BASEMENT BEDROOM & REC. ROOM 2 379 SQ. FT.