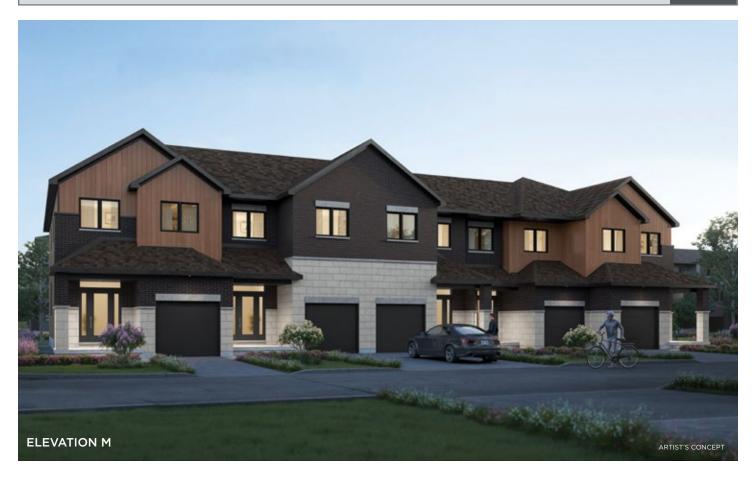

## THE NOVA

3/4 BEDROOM ~ 1,781/1,877 SQ. FT.

## THE NOVA ~ 1,781/1,877 SQ. FT.

2,160 SQ. FT. with Optional Finished Basement Recreation Room ~ 2,256 SQ. FT. with Optional Second Floor & Finished Basement Recreational Room 2 ~ 2,160 SQ. FT. with Optional Finished Basement Bedroom & Recreational Room 2 ~ 2,256 SQ. FT. with Optional Second Floor & Finished Basement Bedroom & Recreational Room 2