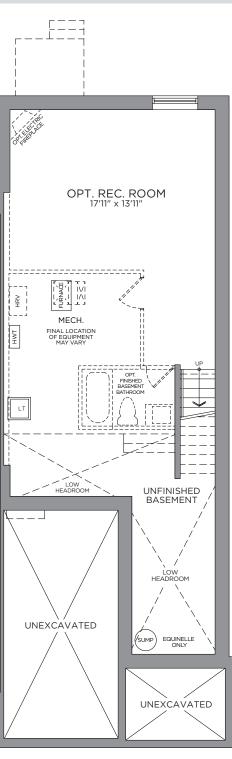

## OPT. SECOND FLOOR

 When selecting "Optional Second Floor Plan" the dining room open to above is closed off for bedroom 4

STANDARD BASEMENT OPT. FINISHED BASEMENT REC. ROOM 379 SQ. FT.

STANDARD BASEMENT OPT. FINISHED BASEMENT BEDROOM & REC. ROOM 2 379 SQ. FT.