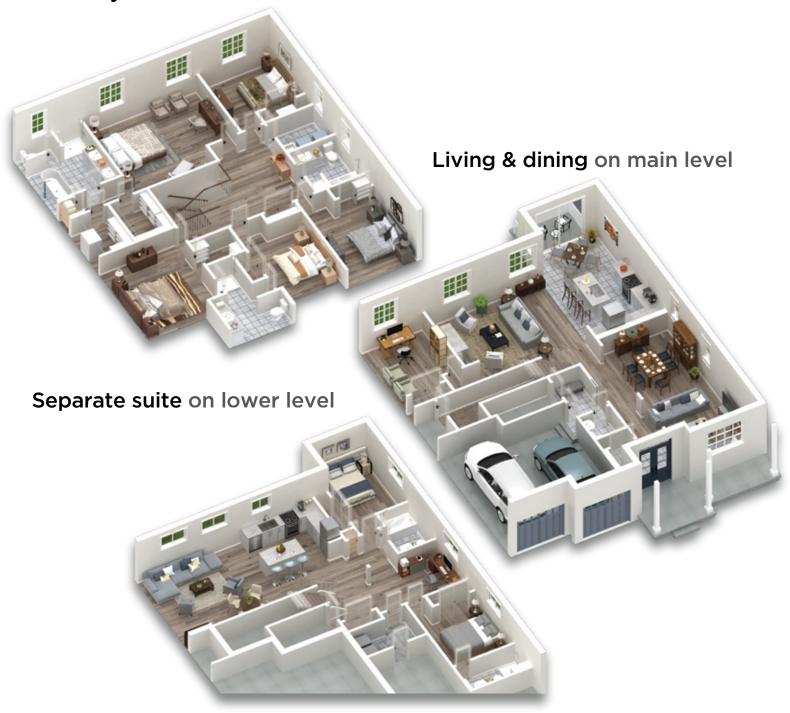

## Two Homes Under One Roof

eQ Duo Homes features a spacious primary residence for new or growing families, complemented by a secondary suite that feels and functions like a full family home.

With a private entrance, the independent suite is perfect for parents and in-laws, or savvy buyers who want built-in income potential.

## Primary bedrooms on second level

## The **secondary suites** have been tailored to feel and function like a **full family home**

- 1 A fully independent, two-bedroom, two bathroom suite
- 2 Full kitchen with ample prep space
- **3** Extra large windows for more natural light
- 4 Lots of space to entertain family and friends
- 5 Flex space for home office