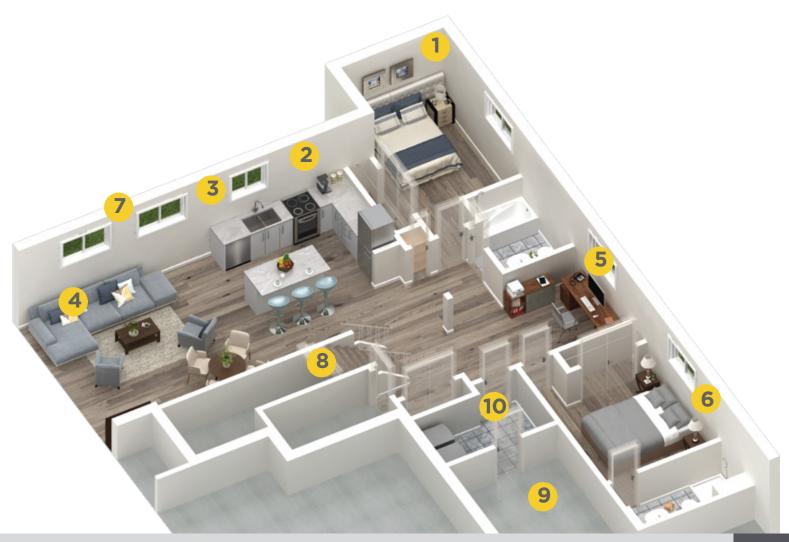

## The **secondary suites** have been tailored to feel and function like a **full family home**

- 1 A fully independent, two-bedroom, two bathroom suite
- 2 Full kitchen with ample prep space
- **3** Extra large windows for more natural light
- 4 Lots of space to entertain family and friends
- 5 Flex space for home office

- 6 Primary bedroom with ensuite
- 7 High ceilings
- 8 Separate entrance
- 9 Full, separate HVAC
- 10 A private laundry room