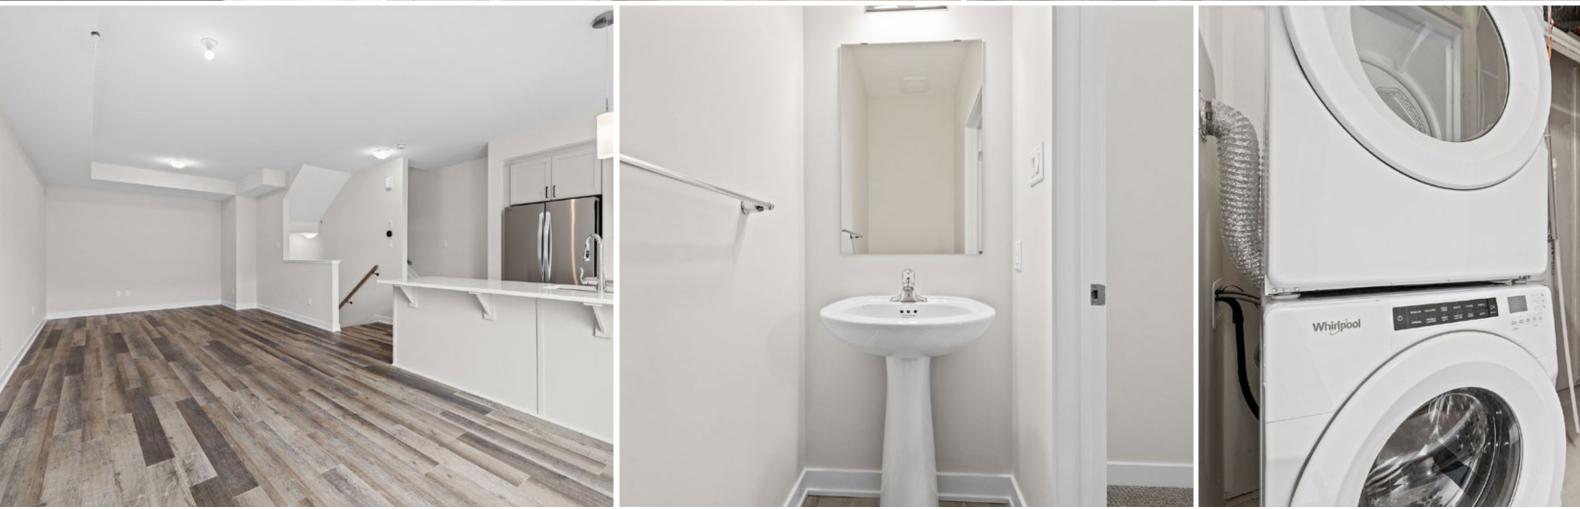

## THE LUNA (INTERIOR) **Two-Storey City Towns** 2 Bedroom | 1.5 Bathrooms - 1,244 sq. ft. ACCESS TO CRAWL/MECH SPACE 1 R/1 SH BROOM CLOSET CRAWL SPACE 9'1" x 6'8" TUB PWD WALK IN CLOSET 6'8" x 5'11" 7'0" x 3'9" STEPS MAY VARY LOW HEADROOM BATH LIVING ROOM 11'10" × 13'3" ENSUITE SHOWER 36" x 48" HALF WALL HALL GARAGE MECH./ LAUNDRY 10'0" x 22'0" PRIMARY BEDROOM 10'2" x 13'0" FLUSH BREAKFAST B DINING ROOM 10'5" x 12'6' KITCHEN 8'11" x 10'7" BEDROOM 2 9'0" x 11'6" FOYER STEPS MAY VARY THIRD FLOOR PORCH **BALCONY** GAS METER **GROUND FLOOR SECOND FLOOR**