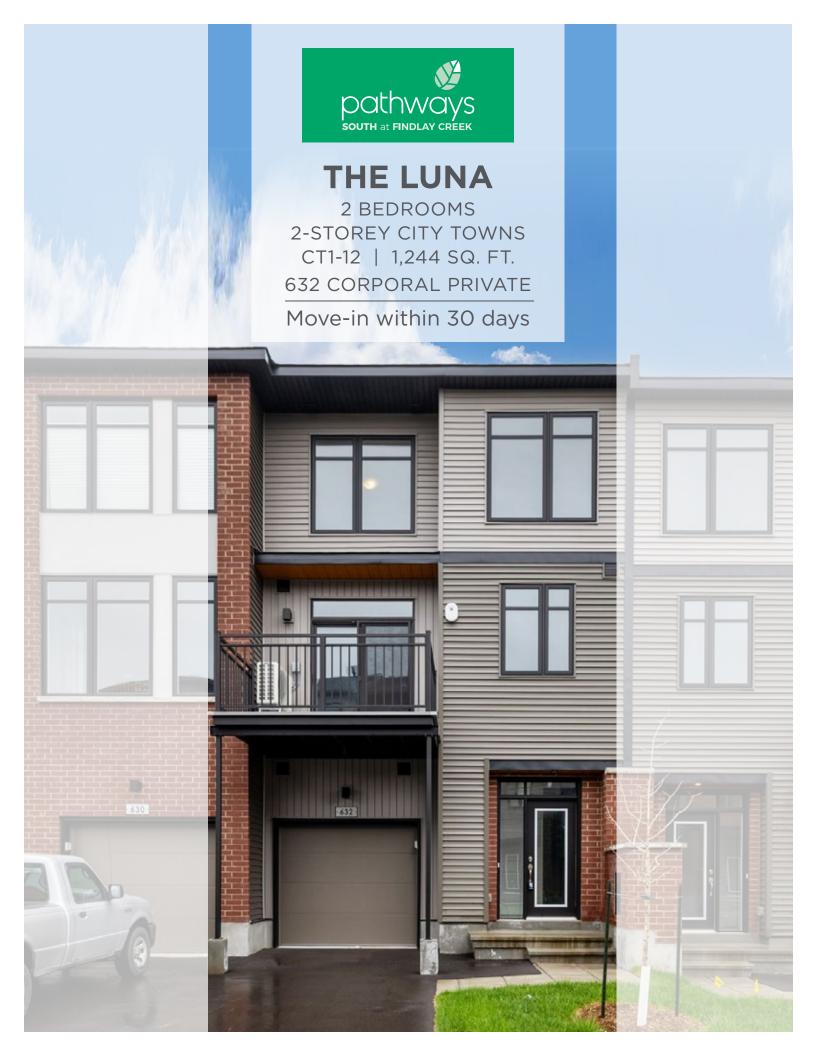

## THE LUNA (INTERIOR) **Two-Storey City Towns** 2 Bedroom | 1.5 Bathrooms - 1,244 sq. ft. ACCESS TO CRAWL/MECH SPACE 1 R/1 SH BROOM CLOSET CRAWL SPACE 9'1" x 6'8" TUB PWD WALK IN CLOSET 6'8" x 5'11" 7'0" x 3'9" STEPS MAY VARY LOW HEADROOM BATH LIVING ROOM 11'10" × 13'3" ENSUITE SHOWER 36" x 48" HALF WALL HALL GARAGE MECH./ LAUNDRY 10'0" x 22'0" PRIMARY BEDROOM 10'2" x 13'0" FLUSH BREAKFAST B DINING ROOM 10'5" x 12'6' KITCHEN 8'11" x 10'7" BEDROOM 2 9'0" x 11'6" FOYER STEPS MAY VARY THIRD FLOOR PORCH **BALCONY** GAS METER **GROUND FLOOR SECOND FLOOR**