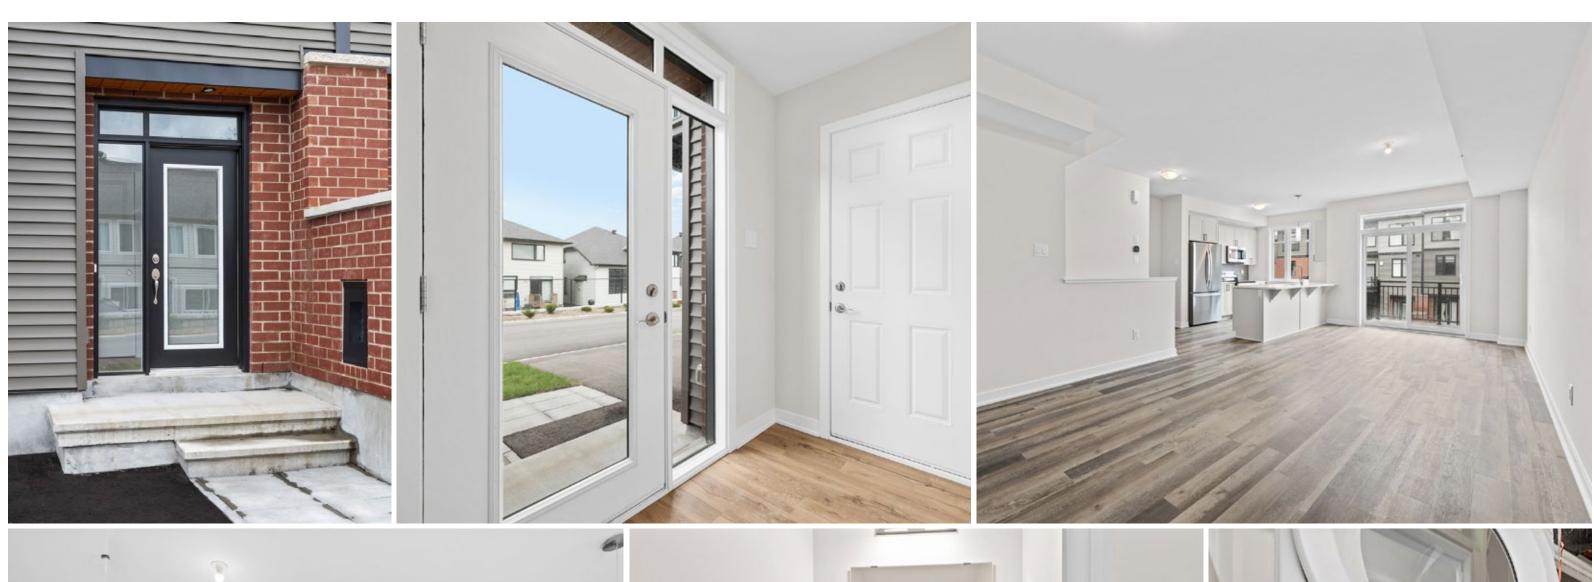

## THE LUNA (INTERIOR) **Two-Storey City Towns** 2 Bedroom | 1.5 Bathrooms - 1,244 sq. ft. ACCESS TO CRAWL/MECH SPACE 1 R/1 SH BROOM CLOSET CRAWL SPACE 9'1" x 6'8" TUB PWD WALK IN CLOSET 6'8" x 5'11" 7'0" x 3'9" STEPS MAY VARY LOW HEADROOM BATH LIVING ROOM 11'10" × 13'3" ENSUITE SHOWER 36" x 48" HALF WALL HALL GARAGE MECH./ LAUNDRY 10'0" x 22'0" PRIMARY BEDROOM 10'2" x 13'0" FLUSH BREAKFAST B DINING ROOM 10'5" x 12'6' KITCHEN 8'11" x 10'7" BEDROOM 2 9'0" x 11'6" FOYER STEPS MAY VARY THIRD FLOOR PORCH **BALCONY** GAS METER **GROUND FLOOR SECOND FLOOR**