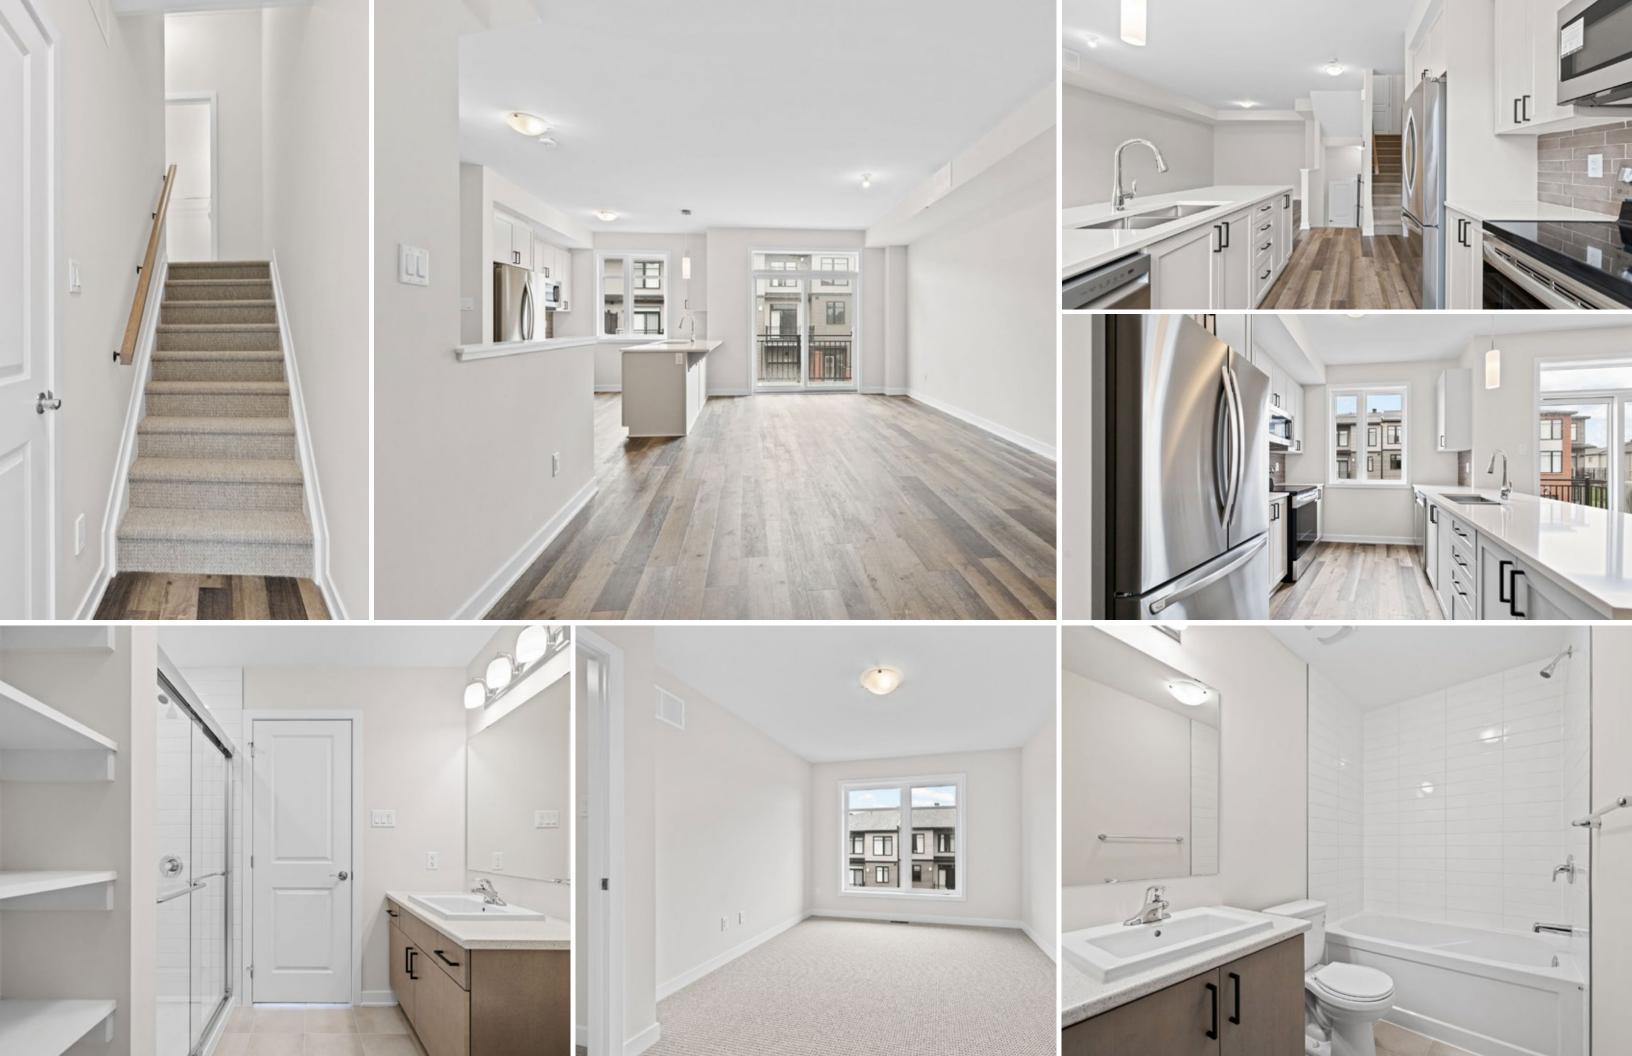

## THE LUNA (INTERIOR) **Two-Storey City Towns** 2 Bedroom | 1.5 Bathrooms - 1,244 sq. ft. ACCESS TO CRAWL/MECH SPACE 1 R/1 SH BROOM CLOSET CRAWL SPACE 9'1" x 6'8" TUB PWD WALK IN CLOSET 6'8" x 5'11" 7'0" x 3'9" STEPS MAY VARY LOW HEADROOM BATH LIVING ROOM 11'10" × 13'3" ENSUITE SHOWER 36" x 48" HALF WALL HALL GARAGE MECH./ LAUNDRY 10'0" x 22'0" PRIMARY BEDROOM 10'2" x 13'0" FLUSH BREAKFAST B DINING ROOM 10'5" x 12'6' KITCHEN 8'11" x 10'7" BEDROOM 2 9'0" x 11'6" FOYER STEPS MAY VARY THIRD FLOOR PORCH **BALCONY** GAS METER **GROUND FLOOR SECOND FLOOR**