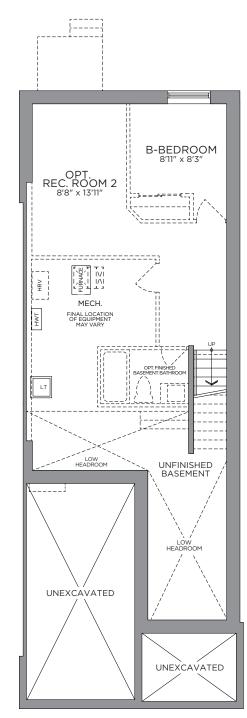

## THE NOVA (EC) ~ 1,781/1,877 SQ. FT.

2,160 SQ. FT. with Optional Finished Basement Recreation Room ~ 2,256 SQ. FT. with Optional Second Floor & Finished Basement Recreational Room 2 ~ 2,160 SQ. FT. with Optional Finished Basement Bedroom & Recreational Room 2 ~ 2,256 SQ. FT. with Optional Second Floor & Finished Basement Bedroom & Recreational Room 2

**ELEVATION M** 

OPT. SECOND FLOOR

\* When selecting "Optional Second Floor Plan" the dining room open to above is closed off for bedroom 4

STANDARD BASEMENT OPT. FINISHED BASEMENT REC. ROOM 379 SQ. FT.

STANDARD BASEMENT OPT. FINISHED BASEMENT BEDROOM & REC. ROOM 2 379 SQ. FT.