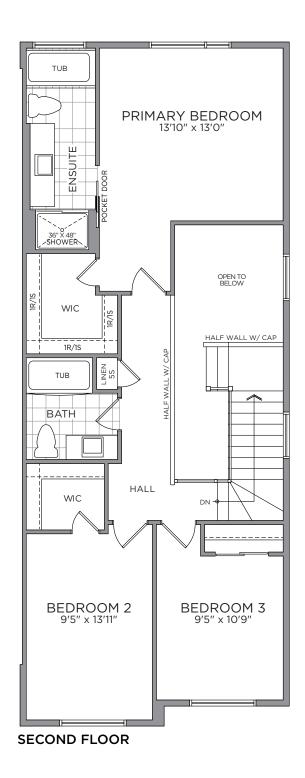

## THE NOVA (EC)

3/4 BEDROOM ~ 1,781/1,877 SQ. FT.

## THE NOVA (EC) ~ 1,781/1,877 SQ. FT.

2,160 SQ. FT. with Optional Finished Basement Recreation Room ~ 2,256 SQ. FT. with Optional Second Floor & Finished Basement Recreational Room 2 ~ 2,160 SQ. FT. with Optional Finished Basement Bedroom & Recreational Room 2 ~ 2,256 SQ. FT. with Optional Second Floor & Finished Basement Bedroom & Recreational Room 2