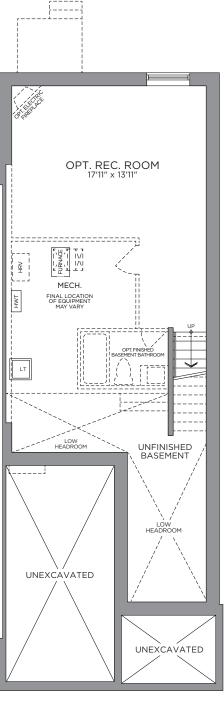

## THE NOVA (EC) ~ 1,781/1,877 SQ. FT.

2,160 SQ. FT. with Optional Finished Basement Recreation Room ~ 2,256 SQ. FT. with Optional Second Floor & Finished Basement Recreational Room 2 ~ 2,160 SQ. FT. with Optional Finished Basement Bedroom & Recreational Room 2 ~ 2,256 SQ. FT. with Optional Second Floor & Finished Basement Bedroom & Recreational Room 2

**ELEVATION M** 

OPT. SECOND FLOOR

\* When selecting "Optional Second Floor Plan" the dining room open to above is closed off for bedroom 4

STANDARD BASEMENT OPT. FINISHED BASEMENT REC. ROOM 379 SQ. FT.

STANDARD BASEMENT OPT. FINISHED BASEMENT BEDROOM & REC. ROOM 2 379 SQ. FT.