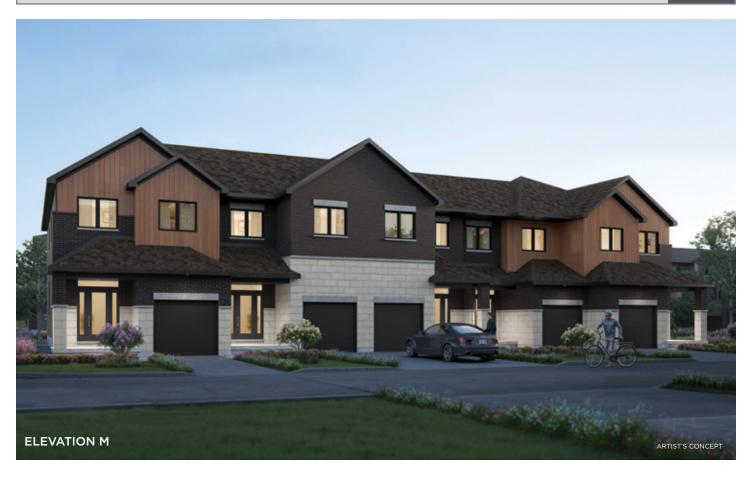

**ELEVATION M** 

OPT. SECOND FLOOR

\* When selecting "Optional Second Floor Plan" the dining room open to above is closed off for bedroom 4

STANDARD BASEMENT OPT. FINISHED BASEMENT REC. ROOM 379 SQ. FT.

STANDARD BASEMENT OPT. FINISHED BASEMENT BEDROOM & REC. ROOM 2 379 SQ. FT.