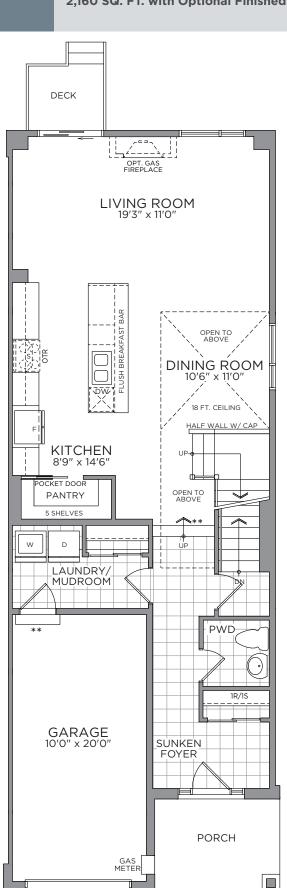

## THE NOVA (EC) ~ 1,781/1,877 SQ. FT.

2,160 SQ. FT. with Optional Finished Basement Recreation Room ~ 2,256 SQ. FT. with Optional Second Floor & Finished Basement Recreational Room 2 ~ 2,160 SQ. FT. with Optional Finished Basement Bedroom & Recreational Room 2 ~ 2,256 SQ. FT. with Optional Second Floor & Finished Basement Bedroom & Recreational Room 2

Number of ricers to suite final grade