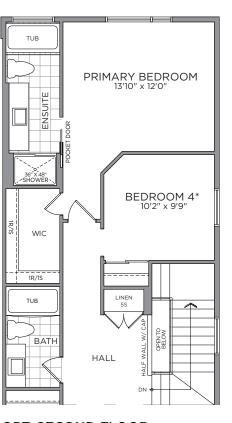

**ELEVATION M** 

OPT. SECOND FLOOR

\* When selecting "Optional Second Floor Plan" the dining room open to above is closed off for bedroom 4

STANDARD BASEMENT OPT. FINISHED BASEMENT REC. ROOM 379 SQ. FT.

STANDARD BASEMENT OPT. FINISHED BASEMENT BEDROOM & REC. ROOM 2 379 SQ. FT.